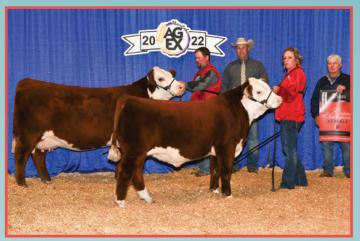

BNMHPH 13P HEAT 101S MHPH MS 68M NITA 1112R BAR-J-M ROCKY 120L GH PENNY ET 41P

 BW
 CE
 BW
 WW
 YW
 MM
 TM

 90
 -2.7
 4.8
 50.9
 87.4
 27.0
 52.5

CONSIGNED BY HAROLDSON'S POLLED HEREFORDS Robyn 44H is a female we are very excited about and certainly look forward to adding to our donor program. Her sire, Royal 24E, is proving to be an exceptional breeding tool in siring high quality bulls and leaving some exceptional daughters. Robyn is a big bodied easy doing female with exceptional milk flow and udder quality. The fundamentals are all here with this one! Her first show out was the recent Brandon Ag Ex where she was crowned Champion Female.

Terms of Flush: Selling the right to one flush. Guarantee of six #1 transferrable embryos with no limit. If less the amount will be prorated back.

Champion Hereford Female - Manitoba Ag-Ex 2022