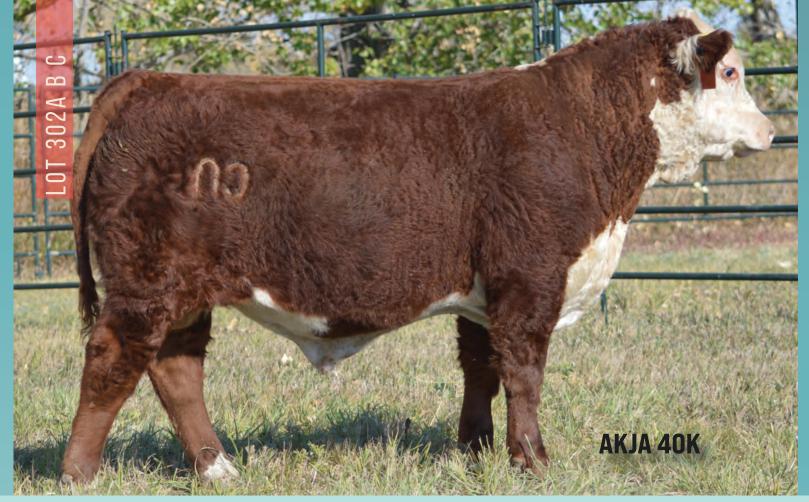

# CHOICE LOT OF ATTENTION SHOW CALVES 40K, 19K, 29K

| <b>302A</b><br>PC030                                                                                      | 92899                                              | CRITT <b>TA</b><br>AKJA 40K |                                                   |                                                                                                             | )<br>40K<br>Polled M                                        | lale |
|-----------------------------------------------------------------------------------------------------------|----------------------------------------------------|-----------------------------|---------------------------------------------------|-------------------------------------------------------------------------------------------------------------|-------------------------------------------------------------|------|
| SHF CANNON Z<br>GHC C5 ATTENTION<br>GHC C5 MISS DI<br>SHF MANNING V<br>GHC C5 MISS GOVE<br>GHC C5 MISS UI | N <b>155E</b><br>UCHESS 58<br>W18 Z22<br>Erness 12 | 70                          | SHF N<br>NJW 1<br>GHC N<br>SHF V<br>SHF P<br>BBSF | AR X151 MR<br>AISTY 33T Y<br>IOOW FOUNI<br>AISS UNIQUI<br>VONDER M3<br>ROGRESS T<br>101N WRAN<br>AISS DEANN | '35<br>DATION 54Z<br>E 25Z<br>26 W18 ET<br>148<br>IGLER 29W | ET   |
| BW                                                                                                        | 8 (                                                | CE BW                       | ww                                                | YW                                                                                                          | MM                                                          | ТМ   |

Take Heed's dam 127C is a donor cow here who has a son at Ken Noland's in Ontario, a daughter at Twin View Farms in Manitoba and two daughters in our herd.

48.7

74.7

30.7

55.1

1.3

4.0

AKJA 127C - Dam

CONSIGNED BY CRITTENDEN LAND & CATTLE

CHOICE LOT

83

0

# AKJA 155E Sire