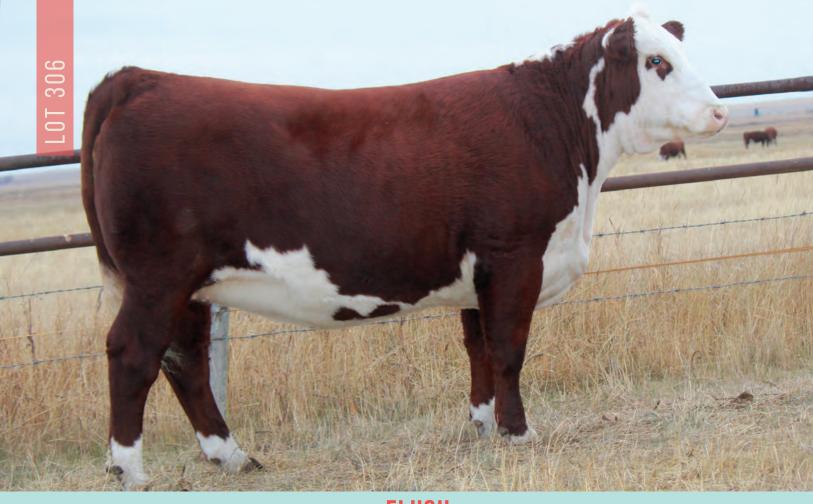

# FLUSH

Sassy 145J is the most exciting female we've worked with at Blair Athol up to this point. She's been extremely competitive in the show ring so far this summer, winning her division at 8 shows and going on to be Grand or Reserve Overall at 4. She's a full sister to Crush 156H who walked at Blair Athol last summer. This heifer looks to be everything we need. She's deep and stout but still very refined through her front end, and cosmetically perfect. The first flush opportunity on this great female will be available in the Agribition sale, we hope you will like her as much as we do!!

Terms of Flush: Selling the right to one flush. Guarantee of six #1 transferrable embryos with no limit. Terms  $\frac{1}{2}$  sale day, balance after successful flush.

# CONSIGNED BY Blair Athol Farms & Anita Doktor

| <b>306</b>                                   | 03086    |                                                           | IR-ATHOL<br>VL 145J | . 124E S<br>April 1, 2 |             | Y 145J<br>Illed Fema | ale        |
|----------------------------------------------|----------|-----------------------------------------------------------|---------------------|------------------------|-------------|----------------------|------------|
| MCCOY 70Y S<br>MCCOY 53A PAT<br>MCCOY 719T   | ENT 124  | 17R EQUITY<br>1y 25M ALIS<br>2 711 Victo<br>1y 58g Susi   | ON 64W<br>R 719T    |                        |             |                      |            |
| Blair-Athol<br>Blair-Athol 53<br>Blair-Athol | 3 CC 951 | MHCVB 68M PROWLER 118P<br>CLASSIC 53U RU 65F KIMBERLY 31K |                     |                        |             |                      |            |
| BW<br>93                                     | EPDS     | CE<br>-8.8                                                | BW<br>6.9           | WW<br>62.7             | YW<br>105.1 | MM<br>29.6           | TM<br>61.0 |