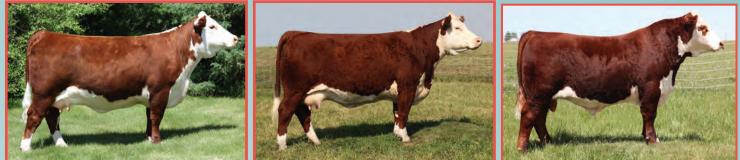

## CONSIGNED BY REMITALL WEST POLLED HEREFORDS

Remitall-W Belle ET 45F - Dam

Remitall-West Belle 36B - Grand Dam

Remitall-W Gold Rush ET 91H - Sire