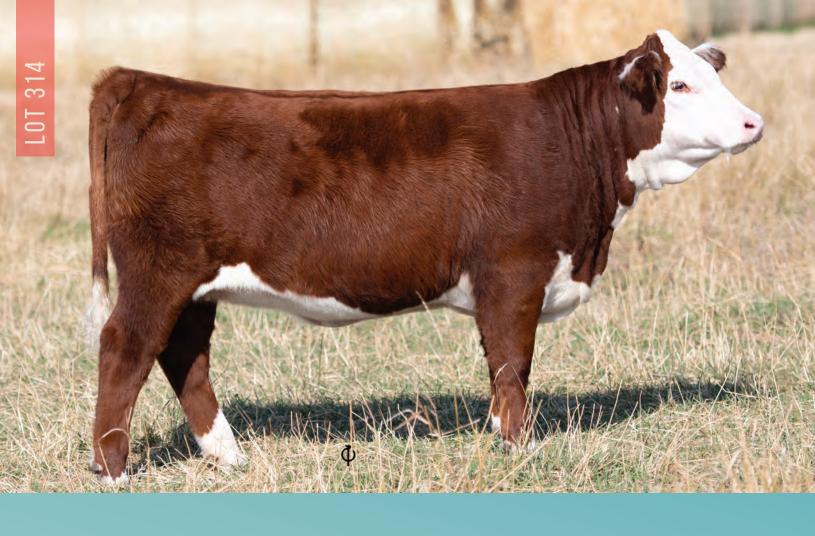

### **AIRRIESS ACRES**

Lot 314 Trevor and Sara Airriess Box 1073, Wadena, SK S0A 4J0 Trevor: 306-338-7753 Sara: 306-338-8310 airriessacres@hotmail.com

| <b>314</b><br>PC03093101 TSA 28K                                    | CRES ROSITA 28K (ILFHIFEFISLOP)<br>January 6, 2022 Homo Polled Female                       |
|---------------------------------------------------------------------|---------------------------------------------------------------------------------------------|
| LCX PERFECTO 11B ET<br>BG LCC 11B PERFECTO 84F<br>BG 100W NICKY 31C | NJW 98S R117 RIBEYE 88X ET<br>WLL ZOEY 3Z<br>NJW 73S M326 TRUST 100W ET<br>BG MS DOMINO 90Z |
| NJW 100W FOUNDATION 54Z ET                                          | NJW 73S M326 TRUST 100W ET<br>NJW 25C 1A VACA 12E                                           |

# WW 832 lbs

Rosetta is one of those heifers that combines everything you look for in a female into one great package. She comes out of the AKJA 58C who has had some powerful offspring such as GHC C5 Attention 155E who is making a mark in the Hereford industry. This heifer is going to do the same as we believe she is going to become a powerful female either in the show ring or in the pasture. We were so impressed on this mating that we flushed the cow, therefore, that is the only reason as to why we are offering Rosetta. She is one to keep a close eye on at Agribtion as you don't want to miss out on her. **Reserve the Right to a Flush.** 

### CONSIGNED BY AIRRIESS ACRES

GHC C5 Attention 155E (maternal brother)

Dam