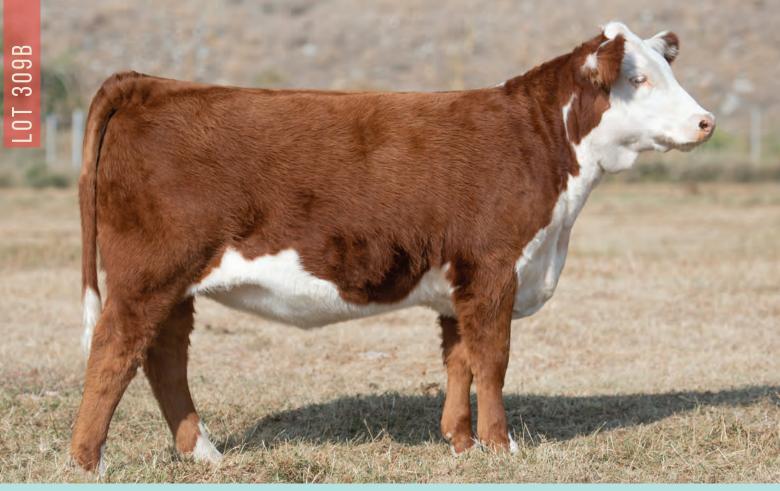

# **CHOICE LOT**

CCR 36K is a direct daughter of Roll The Dice whose maternal granddam is in our donor program and is still a productive cow at 13 years of age. CCR 36K, her dam CCR 30E and her granddam CC 261W, have a flawless phenotype, with a tremendous foot under them and sound udders. This cow line demonstrates growth, balanced with thriftiness. Roll the Dice himself contributes tremendous structural correctness, shape and balance to his daughters. He is a "beast" in the Hereford breed in terms of his soundness, completeness and eye appeal. Our daughter Cayley discovered

this bull in her travels in the U.S. and when we first saw him in person, I literally got choked up seeing such a "close to perfect" beast. Libby 36K has an exceptionally sweet disposition and would be great as a junior show prospect! CCR 36K and CCR 115K are two of our 2022 calf crop standouts.

| <b>309В</b><br>нсозоэз                                                                                                                                                                                                                                              | 323  | (<br>CCR 30 |     | 326 LIE<br>February |       | 36K<br>Horned Fe | emale |  |
|---------------------------------------------------------------------------------------------------------------------------------------------------------------------------------------------------------------------------------------------------------------------|------|-------------|-----|---------------------|-------|------------------|-------|--|
| LAGRAND RELOAD 80P ET<br>STAR TCF LOCK-N-LOAD 300W ET<br>STAR TCF ADV ORALEE 173P ET<br>TFR KU ROLL THE DICE 1326<br>LH LANGFORD LADY 0253 ET<br>CRR 719 CATAPULT 109<br>CRR 4037 ECLIPSE 808<br>CCR 109 LIBBY 30E<br>CCR 199S LIBERTY 261W<br>BNC 68M LIBERTY 311P |      |             |     |                     |       |                  |       |  |
| BW                                                                                                                                                                                                                                                                  | S    | CE          | BW  | WW                  | YW    | MM               | ТМ    |  |
| 76                                                                                                                                                                                                                                                                  | EPDS | 0.2         | 3.8 | 64.2                | 106.0 | 29.1             | 61.2  |  |
| CONSIGNED BY<br>COPPER CREEK RANCH                                                                                                                                                                                                                                  |      |             |     |                     |       |                  |       |  |