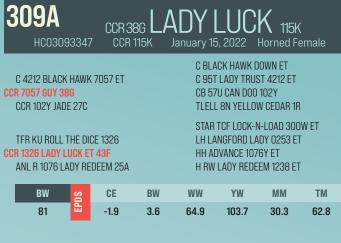

# CONSIGNED BY COPPER CREEK RANCH

A granddaughter to Roll the Dice, CCR 115K is one of the most promising females we've bred to-date at Copper Creek Ranch. She is big-league competitive in all that she has to offer in her sound phenotype, with her extra femininity and eye appeal, her rib capacity, body length, massive hip and muscle shape. This heifer also has the influence of our influential herdsire BlackHawk 7057 whose phenotype and carcass number profile has added growth, muscle, length, fertility and eye appeal to the CCR herd. Semen is not available for sale but you could add 7057 influence to your herd through one of his grandaughters. Believe us, his influence is very predictable. We purchased 115K's grandmother – KKL 25A from the Lischkas of ANL Polled Herefords. She was in our donor herd until we lost her after an injury but this cow demonstrated tremendous femininity and soundness with perfect udder conformation.

We are offering choice of two Roll The Dice-influence females.

Lady Luck 115K was named Heifer Calf Champion in the 2022 \*All-Breeds\* Futurity show at IPE (Interior Provincial Exhibition) and was 1st in class in the IPE Hereford show. Each of these heifers offer do-ability and a tremendous hair coat.