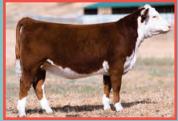

# CONSIGNED BY COPPER CREEK RANCH

C 4212 Black Hawk 7057 ET - Sire

MHPH 118U Princess 105Z - Dam

CCR 29B -Materal Brother

CCR 10C - Materal Sister

CCR 53G - Materal Sister

HEIFER CALF

A favourite from birth, our donor cow, Revolution daughter CCR Donna 23B, has come through for us again with this standout heifer calf, easily one of the top 2022 heifer calves in the herd. We featured this cow family in our Visions 2021 production sale in which one of 49K's maternal sisters sold to Allan Marshall of AXA Polled Herefords, for \$12,000. A two-year-old maternal sister sold for \$8,000 to Bill Redrup of GreenMantle Farm. This calf has exceptional eye-appeal and femininity, with a proud look about her and tremendous shape and volume. She is quite long-sided and is solid, right down to her very predictable cow family, which is one of our favourites on the ranch. Her maternal brother is featured in our 2022 showstring and a second maternal brother, owned by Hirsche and JK Fraser Cattle, is featured in the Hirsche production sale.

### **CONSIGNED BY** COPPER CREEK RANCH

CCR 4R Donna 23B - Dam

CCR 88G - Maternal Sister

CCR 27D - Maternal Sister

**MSU TCF REVOLUTION 4R** 

CCR 28M DONNA ET 901Z

BW

83

NJW 4037 34S DURANGO VACA 135U NJW BW TRAILDUST 161L NJW 57G SPIRIT QUEEN 55N ET

FELTONS LEGEND 242 MSU TCF RACHAEL ET 54N GOLDEN-OAK 4J MAXIUM 28M GOLDEN-OAK 46B KEEPSAKE 23K

<u>4</u>9K

| CE  | BW  | WW   | YW    | MM   | ТМ   |
|-----|-----|------|-------|------|------|
| 0.3 | 3.0 | 64.9 | 103.5 | 32.0 | 64.5 |

CCR 19E -Materal Sister

NJW 76S 27A Long Range 203D ET - Sire