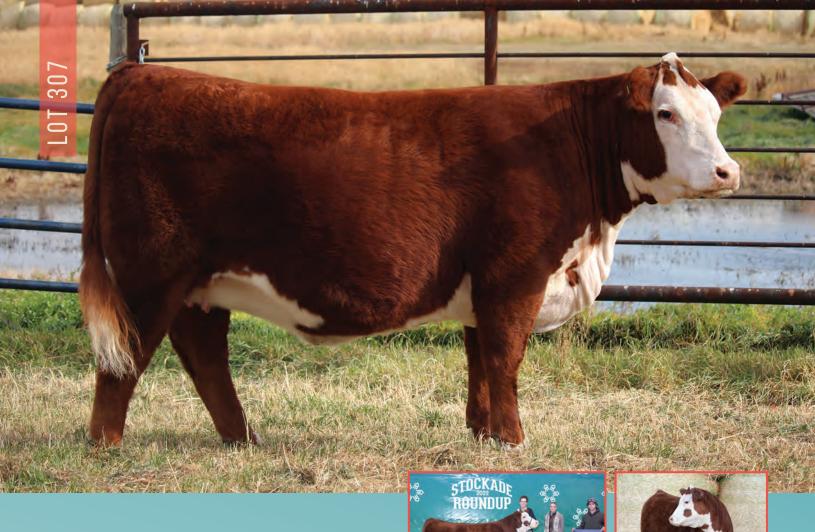

# CONSIGNED BY MANCHESTER POLLED HEREFORDS

MANCHESTER Y79D MIST 112J is a powerful and explosive made female, with a ton of body and top, yet she is soft made, feminine, and smooth travelling. Add in some extra pigment, and "look at me" attitude, and you have the unmistakable MIST 112J. She has drawn attention from admirers in all breeds. Her mother MAN 734E has quickly become a favorite and is headed to the donor pen this year. Mist 112J is sure to have a bright future ahead of her!

Al bred to CSC 701 BOLDER 901 on May 9 2022 Preg checked favourable to Al Selling half interest, Terms to be Announced Sale Day.

WORR OWEN Tankeray Y790D ET - Sire

# **BRED HEIFER**

Manchester 106A Mist 734E - Dam

We were not planning on selling this heifer, but Chris wanted her in the sale. We wanted to consign our best! Renee 82K is a female that checks all the boxes. Her style, depth of body and overall power is impressive. When she is put into motion she moves with ease and grace. Locked into this pedigree are udder quality, milk flow and do-ability.