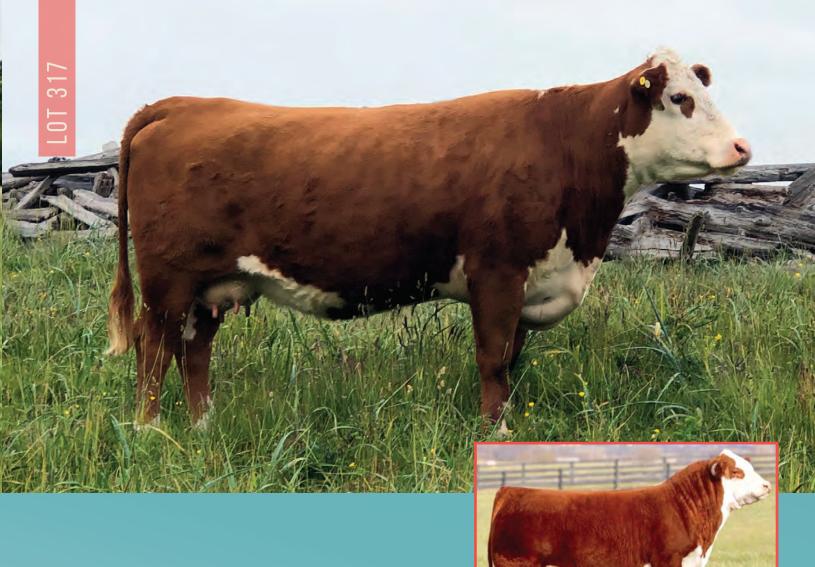

### **RICHARDSON RANCH**

Lots 316, 317, 318 Don and Leslie Richardson Box 10, Tlell, BC VOT 1Y0 Cell : 250-566-5114 P: 250-557-4348 Fax: 250-557-4468 docdon@qcislands.net www.richardsonranch.ca

# **EMBRYOS**

317

KCF BENNETT REVOLUTION X51 TLELL X51 GINGER 196 TLELL 3B DAISY-MAY 19D MSU TCF REVOLUTION 4R KCF MISS PROFICIENT U201 TLELL R117 BENNETT ET 3B TLELL 30Y ANNIE OAKLEY 27A

BOYD 31Z Blueprint 6153 - Sire

Ginger 19G should have been shown as a mature cow this year. Her pedigree is built on nine generations of Tlell breeding and is a who's who of outstanding AI sires used to produce breed leading phenotype and performance. Admire her for her pigment, femininity, herd leading udder and teat confirmation, length of spine, performance and docility. Don't miss this opportunity to take your herd to the next level. Blueprint combines exceptional phenotype with breed-leading genetic predictions all in one impressive package. He is one of the most unique bulls to come to the forefront of the breed