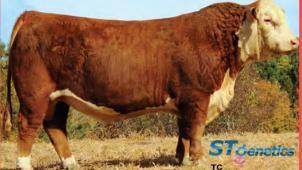

TM

61.6

**316** INNISFAIL WHR X651/723 4013 ET X TLELL 8N GLORIA 4G <sup>3 Exportable Embryos</sup>

> TLELL 29F RED CEDAR 8N TLELL 8N GLORIA 4G TLELL 10Y CAYLEE ET 102E

CS BOOMER 29F TLELL 38L GLORIA 4G NJW 73S W18 HOMETOWN 10Y ET CB 122L LADY B 222Z

Dam of Tlell 504C Gene Seeker 3J who saw use at Tlell this spring. She is sired by our foundation Red Cedar bull from an embryo female we purchased from Cayley Brown. We showed 102E with Gloria 4G at side to Supreme Champion Female over all Breeds at 2019 Lakes District Fair. 102E is a Hometown 10Y from the 2014 Miss Hereford World who was also CWA Grand Champion Female, like her mother before her! Love this cow family, expect breed changing results from these calves!

### CONSIGNED BY RICHARDSON RANCH

Tlell 504C Gene Seeker 3J