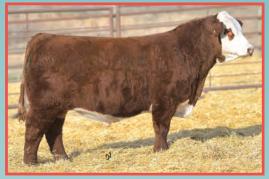

# **SELLING 5 PACKS OF 5 STRAWS**

TH 183F Dignified 179J is dark red, short-marked, and is the next leading herd sire out of the Topp Hereford program. He ranks in the top 10% for BW, WW and YW as well as the top 20% for REA and Marbling. Dignified also had a whopping WW ratio of 116. The Gemini 51E dam is the also the dam to the 2021 high selling bull TH Crown Royal 182H for Topp's that sold to 4Taylors Livestock, Wooden Shoe, Tim Mansfield (Australia), ANL Polled Herefords, Brooks Farm, Golden Oak Livestock & Roselawn. Exclusive Canadian semen for the 2023 breeding season will be offered through the Canadian Western Agribition Hereford sale and the Falls View sale. If you want to be on the cutting edge of genetic advancement in Canada, get yourself some Dignified 179J.

Recommended for use on heifers.

TH Crown Royal 182H - Maternal Brother

| 3                                                                                   | 5 <b>19 A B</b><br>442                                                           | ل<br>2592 | TH TH | 183F <b>[</b><br>179]                                                                                      | JANUARY 1      |                                                                                                              |      | le   |  |
|-------------------------------------------------------------------------------------|----------------------------------------------------------------------------------|-----------|-------|------------------------------------------------------------------------------------------------------------|----------------|--------------------------------------------------------------------------------------------------------------|------|------|--|
|                                                                                     | KCF BENNETT STRATEGY Z303 ET<br>Th Masterplan 183F<br>Th 512X 145Y dominette 57B |           |       |                                                                                                            | KCF N<br>FTF P | SCHU-LAR ON TARGET 22S<br>KCF MISS REVOLUTION X338 ET<br>FTF PROSPECTOR 145Y<br>TH 122 71I DOMINETTE 512X ET |      |      |  |
| ILR RED POWER 456B<br><b>TH 372C 456B gemini 51e</b><br>TH 105S 475Z gemini 372C et |                                                                                  |           |       | CHURCHILL RED BULL 200Z<br>KCF MISS PROFICIENT U201<br>TH 89T 755T STOCKMAN 475Z<br>TH 24M 60N GEMINI 105S |                |                                                                                                              |      |      |  |
|                                                                                     | BW                                                                               | EPDS      | CE    | BW                                                                                                         | WW             | YW                                                                                                           | ММ   | ТМ   |  |
|                                                                                     | 00                                                                               |           | 2.2   | 0.0                                                                                                        | 64.0           | 101.0                                                                                                        | 26.0 | 50 O |  |

CONSIGNED BY BLAIRS.AG CATTLE COMPANY