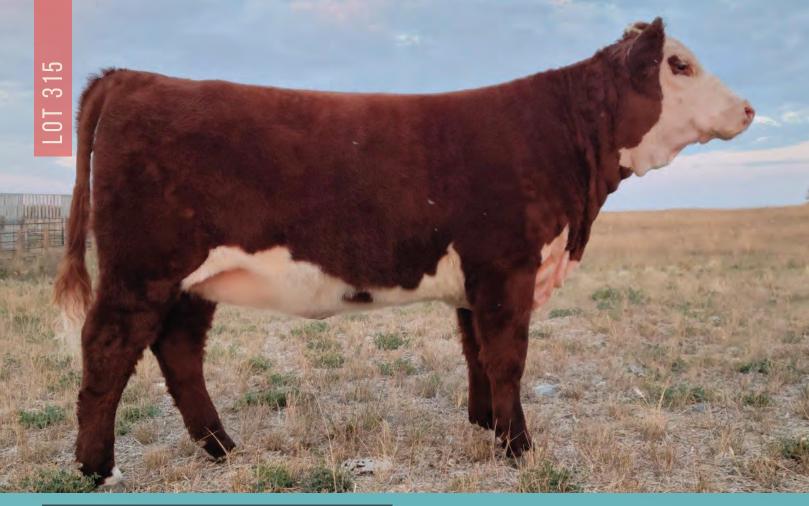

# HEIFER CALF

| 15         | HMSHI-CLIFFE 901 KORE 23K |                   |               |  |  |
|------------|---------------------------|-------------------|---------------|--|--|
| PC03095118 | HMS 23K                   | February 24, 2022 | Polled Female |  |  |
|            |                           |                   |               |  |  |

This last minute offering was a hard one to make. HMS Hi-Cliffe 901 Kore 23K has been our favorite from day one. She has the eye appealing traits of her dam being beautifully marked, smooth shouldered and wide topped. While her sire completes the package with structure and frame. Her dam and sire complement each other giving attractive EPDs. We are proud to offer Kore at the 2022 Agribition sale.

**Reserve the Right to a Flush.** 

CONSIGNED BY HMS HI-CLIFFE

Glamour and Jupiter: Grand Champion Female - National Bonanza 2021

Glamour and Kore: Reserve Grand Champion Female Stockade Roundup 2022 19