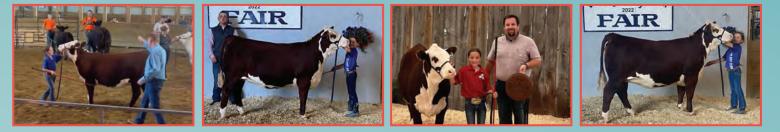

Terms of Flush: Selling the right to one flush. Guarantee of six #1 transferrable embryos with no limit. If less the amount will be prorated back.

Champion Hereford Female - Manitoba Ag-Ex 2022

# FLUSH

Sassy 145J is the most exciting female we've worked with at Blair Athol up to this point. She's been extremely competitive in the show ring so far this summer, winning her division at 8 shows and going on to be Grand or Reserve Overall at 4. She's a full sister to Crush 156H who walked at Blair Athol last summer. This heifer looks to be everything we need. She's deep and stout but still very refined through her front end, and cosmetically perfect. The first flush opportunity on this great female will be available in the Agribition sale, we hope you will like her as much as we do!!