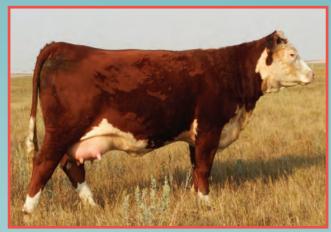

# CHOICE LOT OF ATTENTION CALVES 40K, 19K, 29K

| 302B<br>PC03092895 CRITT SCRUTINY 19K<br>AKJA 19K February 4, 2022 Polled Male |        |                |                                                      |                   | <b>302C</b> | 30928                                                  |          | CON<br>JA 29K |     | TRA<br>1 9, 2022 |                                                        |                   |      |
|--------------------------------------------------------------------------------|--------|----------------|------------------------------------------------------|-------------------|-------------|--------------------------------------------------------|----------|---------------|-----|------------------|--------------------------------------------------------|-------------------|------|
| SHF CANNON Z210 C95<br>GHC C5 Attention 155e<br>GHC C5 Miss Duchess 580        |        | SHF N<br>NJW 1 | AR X151 MR<br>Aisty 33t y<br>Ioow Foun<br>Aiss Uniqu | '35<br>Dation 54Z | ET          | SHF CANNO<br><mark>GHC C5 Atten</mark><br>GHC C5 Mis   | TION 155 |               |     | SHF N            | ar X151 MR<br>Aisty 33t y<br>Ioow Founi<br>Aiss Uniqui | '35<br>Dation 54z | ET   |
| ANL C HAR T100 TAHOE 86<br>Ghc Miss Maple 39e<br>Ghc Miss April 8a             | ET 23B | ANL 7<br>FCC 3 | AHOE R117<br>'N MAPLE 8<br>IT RANSOM<br>MISS DONN/   | 6R<br>7W          |             | GHC ATLAS<br><mark>Ghc Miss Atl</mark> a<br>Ghc Miss G | AS 4C    |               |     | GHC N<br>RU 20   | ACKPOT 18<br>MISS ROSEA<br>DX GALAXY<br>SONS KATH      | NNE 3N<br>58G     |      |
| BW 😋 CE                                                                        | BW     | WW             | YW                                                   | MM                | ТМ          | BW                                                     | 8        | CE            | BW  | WW               | YW                                                     | MM                | ТМ   |
| 91 🗄 -0.                                                                       | 2 4.3  | 62.2           | 102.1                                                | 26.2              | 57.3        | 93                                                     | 8        | 2.9           | 2.4 | 58.4             | 94.3                                                   | 32.1              | 61.3 |

The mother GHC Miss Maple 39E is a donor cow here. Two maternal brothers at Christill Farms and another at Turtle River Ranch. 19K is Homo Polled

Concentrate's dam Atlas 4C has a daughter at Russ Tegtmeier's in Nebraska, Sons at Golden Shore Farms and Early Bird Farm. His Grandmother is the mother of herdbulls at Airriess Acres and Taboo Polled Herefords. Great grandmother Carlson D2 one of the best we've ever had.

CONSIGNED BY CRITTENDEN LAND & CATTLE

| <b>303</b><br>PC030                             | 196199        |                                                      | ALL-W <b>F</b><br>118k   | REFF<br>Februa | <b>RESH</b><br>ary 25, 201                            |                      |      |
|-------------------------------------------------|---------------|------------------------------------------------------|--------------------------|----------------|-------------------------------------------------------|----------------------|------|
| NJW 79Z Z3<br><b>Remitall-W G</b><br>Remitall-V | OLD RUSH      | ET 91H                                               |                          | BW 9<br>REMI   | SENNETT EN<br>1H 100W RIT<br>TALL SUPER<br>TALL POLLY | A 79Z ET<br>DUTY 42S | ET   |
| kcl wpf th<br><b>Remitall-W B</b><br>Remitall-V | KCL 2<br>Remi | U 719T MR H<br>19R MARY A<br>TALL-WEST<br>TALL BELLE | NNE 23G 5F<br>Game day f | RET            |                                                       |                      |      |
| BW                                              | S             | CE                                                   | BW                       | WW             | YW                                                    | MM                   | TM   |
| 88                                              | EPOS          | -1.4                                                 | 5.9                      | 66.5           | 110.3                                                 | 28.6                 | 61.9 |