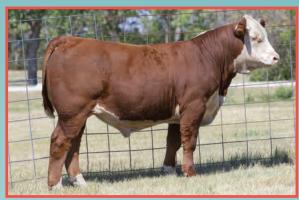

# CONSIGNED BY COPPER CREEK RANCH

A granddaughter to Roll the Dice, CCR 115K is one of the most promising females we've bred to-date at Copper Creek Ranch. She is big-league competitive in all that she has to offer in her sound phenotype, with her extra femininity and eye appeal, her rib capacity, body length, massive hip and muscle shape. This heifer also has the influence of our influential herdsire BlackHawk 7057 whose phenotype and carcass number profile has added growth, muscle, length, fertility and eye appeal to the CCR herd. Semen is not available for sale but you could add 7057 influence to your herd through one of his grandaughters. Believe us, his influence is very predictable. We purchased 115K's grandmother – KKL 25A from the Lischkas of ANL Polled Herefords. She was in our donor herd until we lost her after an injury but this cow demonstrated tremendous femininity and soundness with perfect udder conformation.

We are offering choice of two Roll The Dice-influence females.

Lady Luck 115K was named Heifer Calf Champion in the 2022 \*All-Breeds\* Futurity show at IPE (Interior Provincial Exhibition) and was 1st in class in the IPE Hereford show. Each of these heifers offer do-ability and a tremendous hair coat.

12

C 4212 Black Hawk 7057 ET - Paternal Grandsire

CHOICE LOT