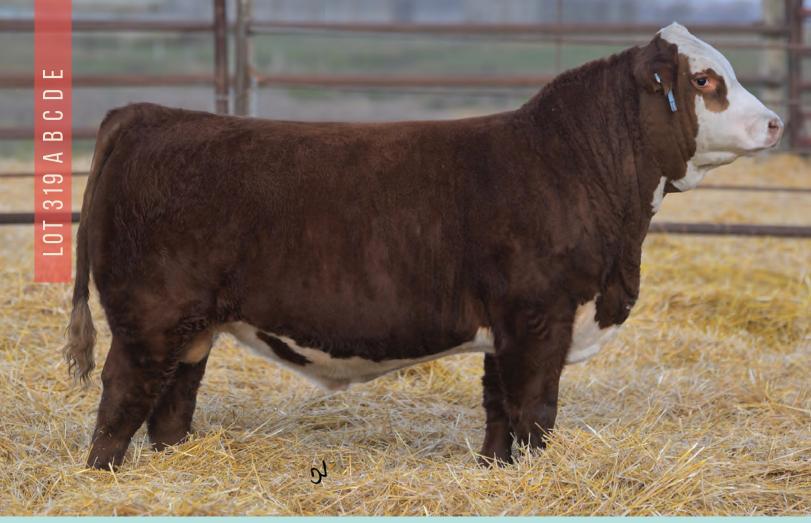

# **SELLING 5 PACKS OF 5 STRAWS**

TH 183F Dignified 179J is dark red, short-marked, and is the next leading herd sire out of the Topp Hereford program. He ranks in the top 10% for BW, WW and YW as well as the top 20% for REA and Marbling. Dignified also had a whopping WW ratio of 116. The Gemini 51E dam is the also the dam to the 2021 high selling bull TH Crown Royal 182H for Topp's that sold to 4Taylors Livestock, Wooden Shoe, Tim Mansfield (Australia), ANL Polled Herefords, Brooks Farm, Golden Oak Livestock & Roselawn. Exclusive Canadian semen for the 2023 breeding season will be offered through the Canadian Western Agribition Hereford sale and the Falls View sale. If you want to be on the cutting edge of genetic advancement in Canada, get yourself some Dignified 179J.

Recommended for use on heifers.

TH Crown Royal 182H - Maternal Brother

| 3                                                                                   | 5 <b>19 A B</b><br>442                                                           | ل<br>2592 | TH TH | 183F <b>[</b><br>179]                                                                                      | JANUARY 1      |                                                                                                              |      | le   |  |
|-------------------------------------------------------------------------------------|----------------------------------------------------------------------------------|-----------|-------|------------------------------------------------------------------------------------------------------------|----------------|--------------------------------------------------------------------------------------------------------------|------|------|--|
|                                                                                     | KCF BENNETT STRATEGY Z303 ET<br>Th Masterplan 183F<br>Th 512X 145Y dominette 57B |           |       |                                                                                                            | KCF N<br>FTF P | SCHU-LAR ON TARGET 22S<br>KCF MISS REVOLUTION X338 ET<br>FTF PROSPECTOR 145Y<br>TH 122 71I DOMINETTE 512X ET |      |      |  |
| ILR RED POWER 456B<br><b>TH 372C 456B gemini 51e</b><br>TH 105S 475Z gemini 372C et |                                                                                  |           |       | CHURCHILL RED BULL 200Z<br>KCF MISS PROFICIENT U201<br>TH 89T 755T STOCKMAN 475Z<br>TH 24M 60N GEMINI 105S |                |                                                                                                              |      |      |  |
|                                                                                     | BW                                                                               | EPDS      | CE    | BW                                                                                                         | WW             | YW                                                                                                           | ММ   | ТМ   |  |
|                                                                                     | 00                                                                               |           | 2.2   | 0.0                                                                                                        | 64.0           | 101.0                                                                                                        | 26.0 | 50 O |  |

CONSIGNED BY BLAIRS.AG CATTLE COMPANY