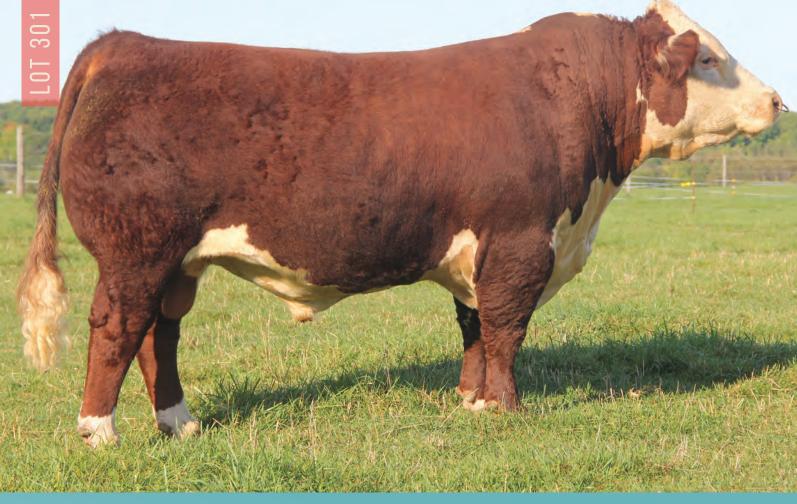

| <b>301</b><br>PC03072328                                         |        | РН 117E |               | BS E<br>1ary 3, 20                                      |                        | d Male |
|------------------------------------------------------------------|--------|---------|---------------|---------------------------------------------------------|------------------------|--------|
| CHURCHILL STUD 3<br>MHPH 3134 Evolutio<br>MHPH 10Y NITA 221      | N 117E |         | CHUR<br>NJW 7 | H 33N REDI<br>Chill Lady<br>73S W18 Ho<br>I MS 68M N    | ' 002X et<br>Metown 10 |        |
| MHPH 102S WYATT<br><b>MHPH 301W DAINTY 2</b><br>MHPH MS 101S DAI | :05Y   |         | MHPH<br>BNMH  | I 13P STETS<br>I MS 2N PAC<br>IPH 13P HEA<br>LTA 80U DA | GE 122S<br>AT 101S     |        |
| BW 😫                                                             | CE     | BW      | WW            | YW                                                      | ММ                     | ТМ     |
| 80 BW 2                                                          | -0.5   | 4.3     | 58.6          | 92.0                                                    | 27.8                   | 57.1   |

His sire Evolution is a two time Ontario Show Bull of the year. The dam of Evolution is none other than Nita 226B who has become an efficient producer of high quality offspring. A maternal sister was a past high seller at the Fallsview sale, going to Anita Dokter. Another maternal sister was selected by Abby Hill Farm at last years Fallsview sale. Nitta 226B is a daughter of National Champion Nita 1112R making her a maternal sister to National Champion Umpire who's daughters are still in high demand across Canada. The dam of Hobbs is none other than the 2013 World Champion, Danity 205Y. She was also the 2013 National Champion Female. Simply put, this cow raises noteworthy herd sires, namely Action, Chizel, Chase, Captain, Gunfire and Kodiak. All these maternal brothers to Hobbs have seen service in purebred herds from coast to coast. This is a unique blend of 2 dynamic families known for superior, predictable genetics. Hobbs himself is agile, clean jointed with a big foot, elephant sized capacity with a titanic hip. Mass, muscle and presence are descriptions that have been used to analyze Hobbs.

Selling 1/3 Intrest, Full Possession. Medonte and Dorbay have a bank of semen on him.

# **CONSIGNED BY** MEDONTE HIGHLANDS POLLED HEREFORDS AND **DORBAY POLLED HEREFORDS**