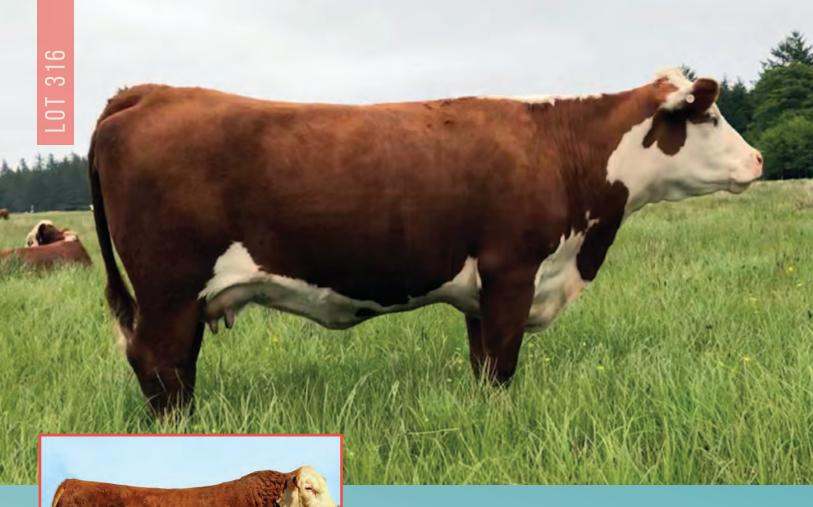

TM

61.6

**316** INNISFAIL WHR X651/723 4013 ET X TLELL 8N GLORIA 4G <sup>3 Exportable Embryos</sup>

> TLELL 29F RED CEDAR 8N TLELL 8N GLORIA 4G TLELL 10Y CAYLEE ET 102E

CS BOOMER 29F TLELL 38L GLORIA 4G NJW 73S W18 HOMETOWN 10Y ET CB 122L LADY B 222Z

Dam of Tlell 504C Gene Seeker 3J who saw use at Tlell this spring. She is sired by our foundation Red Cedar bull from an embryo female we purchased from Cayley Brown. We showed 102E with Gloria 4G at side to Supreme Champion Female over all Breeds at 2019 Lakes District Fair. 102E is a Hometown 10Y from the 2014 Miss Hereford World who was also CWA Grand Champion Female, like her mother before her! Love this cow family, expect breed changing results from these calves!

### CONSIGNED BY RICHARDSON RANCH

Tlell 504C Gene Seeker 3J