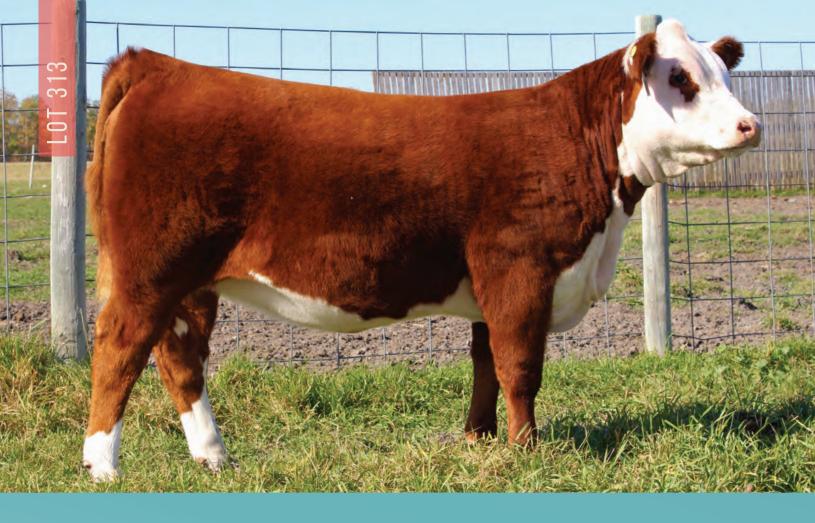

### **GREENRIDGE FARMS**

Lots 313 Kevin, Kirsten & Khloe Stocki Box 89, Fisher Branch, MB ROC 0Z0 P: 204-372-6811

P: 204-372-6811 Kevin: 204-739-3843 greenridgeherefords@gmail.com www.greenridgefarms.com

RSK 7K

Rita 12K is a heifer that grabs your attention with her flashy look! She is big ribbed and real deep. These Authority's look like they are going be some real functional cattle. We thought enough of her right from the start that we bred her mom back the same way. This heifer is at the top of our list.

> CONSIGNED BY GREENRIDGE FARMS

| <b>313</b><br>PC0309335                                                     | 7 RND      | GRH<br>12K | 157G <b>RI</b><br>January 2 |                                                    |           | male   |
|-----------------------------------------------------------------------------|------------|------------|-----------------------------|----------------------------------------------------|-----------|--------|
| /S MANDATE 66589<br>NJW 11 <mark>8 6589 Author</mark><br>NJW 79Z 10W Rita 1 | ITY 57G ET |            | /S LA<br>LJR O              | .DER 6964<br>.DY DOMINC<br>23R WHITM<br>1H 100W RI | IORE 10W  |        |
| NJW 8E 120J EMBAS<br>Grh 81s Ladysport 91<br>Grh W 39 Dayel 19/             |            |            | SADD<br>ALLEI               | Tall Embr.<br>Le-Valley<br>Ndale Rob<br>19W Keeps/ | LADYSPORT | Г 120J |
| BW 🛛                                                                        | CE         | BW         | WW                          | YW                                                 | MM        | ТМ     |
| 82 BW 82                                                                    | 3.6        | 1.8        | 65.1                        | 98.7                                               | 28.4      | 61.0   |