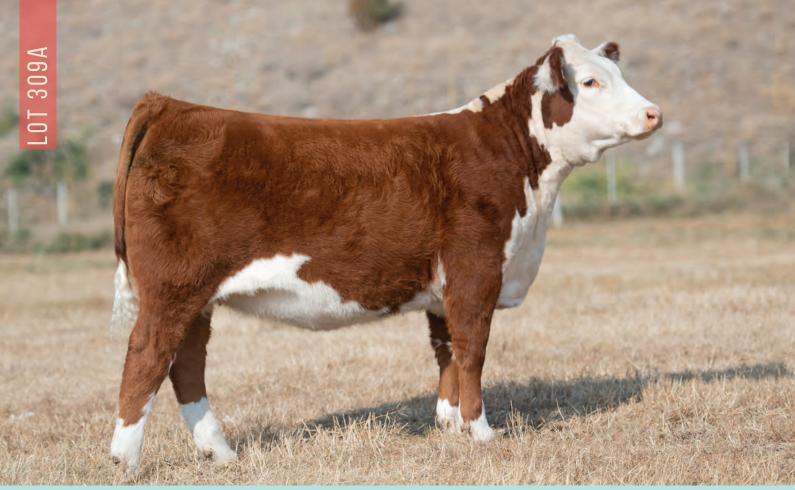

# CONSIGNED BY COPPER CREEK RANCH

A granddaughter to Roll the Dice, CCR 115K is one of the most promising females we've bred to-date at Copper Creek Ranch. She is big-league competitive in all that she has to offer in her sound phenotype, with her extra femininity and eye appeal, her rib capacity, body length, massive hip and muscle shape. This heifer also has the influence of our influential herdsire BlackHawk 7057 whose phenotype and carcass number profile has added growth, muscle, length, fertility and eye appeal to the CCR herd. Semen is not available for sale but you could add 7057 influence to your herd through one of his grandaughters. Believe us, his influence is very predictable. We purchased 115K's grandmother – KKL 25A from the Lischkas of ANL Polled Herefords. She was in our donor herd until we lost her after an injury but this cow demonstrated tremendous femininity and soundness with perfect udder conformation.

We are offering choice of two Roll The Dice-influence females.

Lady Luck 115K was named Heifer Calf Champion in the 2022 \*All-Breeds\* Futurity show at IPE (Interior Provincial Exhibition) and was 1st in class in the IPE Hereford show. Each of these heifers offer do-ability and a tremendous hair coat.