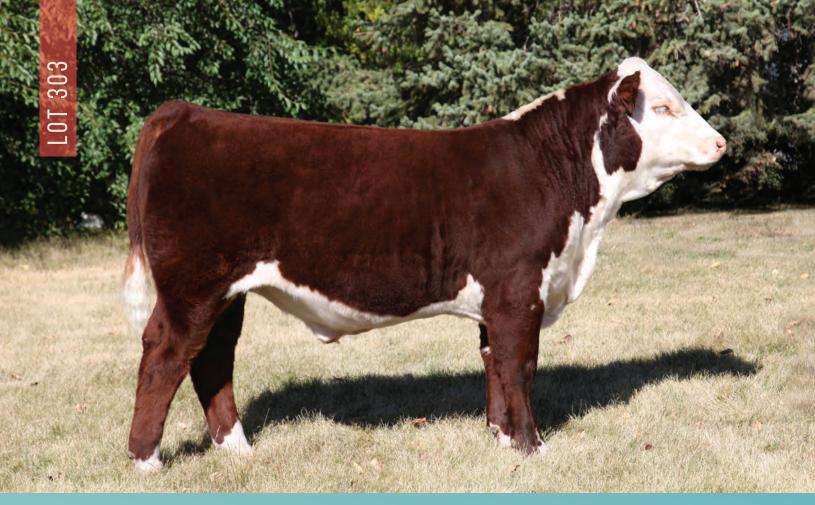

CONSIGNED BY CRITTENDEN LAND & CATTLE

| <b>303</b><br>PC030                             | 196199        |                                                      | ALL-W <b>F</b><br>118k   | REFF<br>Februa | <b>RESH</b><br>ary 25, 201                            |                      |      |
|-------------------------------------------------|---------------|------------------------------------------------------|--------------------------|----------------|-------------------------------------------------------|----------------------|------|
| NJW 79Z Z3<br><b>Remitall-W G</b><br>Remitall-V | OLD RUSH      | ET 91H                                               |                          | BW 9<br>REMI   | SENNETT EN<br>1H 100W RIT<br>TALL SUPER<br>TALL POLLY | A 79Z ET<br>DUTY 42S | ET   |
| kcl wpf th<br><b>Remitall-W B</b><br>Remitall-V | KCL 2<br>Remi | U 719T MR H<br>19R MARY A<br>TALL-WEST<br>TALL BELLE | NNE 23G 5F<br>Game day f | RET            |                                                       |                      |      |
| BW                                              | S             | CE                                                   | BW                       | WW             | YW                                                    | MM                   | TM   |
| 88                                              | EPOS          | -1.4                                                 | 5.9                      | 66.5           | 110.3                                                 | 28.6                 | 61.9 |

Refresh 118K is a powerful individual packed full of muscle and performance with an eye appealing profile. Marked right with full pigmentation, a great hooded eye set and a herd sire shaped head. The cows behind him are some of the most dynamic currently in the breed. His dam Belle 45F is a two time Agribition Grand Champion Female and 2020 Agribition Virtual Show Supreme Champion Female over all breeds. Her first son, Remitall-W MHPH Justice 2H has become a super calving ease sire. His grand dam Belle 36B was the 2016 Agribition Reserve Champion Female and is the dam of six major herd sires Haymaker 35H, We The North 83G, Vortex 84G, Forbes 153G, Aftershock 59F, Braveheart 101H and two up and coming young stars Full Force 130K and Big River 192K. We invite you to join with us in this great future herd sire prospect Refresh 118K. **Selling Half Interest.** 

## CONSIGNED BY REMITALL WEST POLLED HEREFORDS

Remitall-W Belle ET 45F - Dam

Remitall-West Belle 36B - Grand Dam

Remitall-W Gold Rush ET 91H - Sire