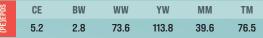

Recommended for use on heifers.

TH Crown Royal 182H - Maternal Brother

| 3                                                                                   | 5 <b>19 A B</b><br>442                                                           | ل<br>2592 | TH TH | 183F <b>[</b><br>179]                                                                                      | JANUARY 1      |                                                                                                              |      | le   |  |
|-------------------------------------------------------------------------------------|----------------------------------------------------------------------------------|-----------|-------|------------------------------------------------------------------------------------------------------------|----------------|--------------------------------------------------------------------------------------------------------------|------|------|--|
|                                                                                     | KCF BENNETT STRATEGY Z303 ET<br>Th Masterplan 183F<br>Th 512X 145Y dominette 57B |           |       |                                                                                                            | KCF N<br>FTF P | SCHU-LAR ON TARGET 22S<br>KCF MISS REVOLUTION X338 ET<br>FTF PROSPECTOR 145Y<br>TH 122 71I DOMINETTE 512X ET |      |      |  |
| ILR RED POWER 456B<br><b>TH 372C 456B gemini 51e</b><br>TH 105S 475Z gemini 372C et |                                                                                  |           |       | CHURCHILL RED BULL 200Z<br>KCF MISS PROFICIENT U201<br>TH 89T 755T STOCKMAN 475Z<br>TH 24M 60N GEMINI 105S |                |                                                                                                              |      |      |  |
|                                                                                     | BW                                                                               | EPDS      | CE    | BW                                                                                                         | WW             | YW                                                                                                           | ММ   | ТМ   |  |
|                                                                                     | 00                                                                               |           | 2.2   | 0.0                                                                                                        | 64.0           | 101.0                                                                                                        | 26.0 | 50 O |  |