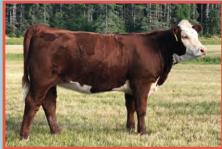

# **SELLING 5 PACKS OF 5 STRAWS**

TH 183F Dignified 179J is dark red, short-marked, and is the next leading herd sire out of the Topp Hereford program. He ranks in the top 10% for BW, WW and YW as well as the top 20% for REA and Marbling. Dignified also had a whopping WW ratio of 116. The Gemini 51E dam is the also the dam to the 2021 high selling bull TH Crown Royal 182H for Topp's that sold to 4Taylors Livestock, Wooden Shoe, Tim Mansfield (Australia), ANL Polled Herefords, Brooks Farm, Golden Oak Livestock & Roselawn. Exclusive Canadian semen for the 2023 breeding season will be offered through the Canadian Western Agribition Hereford sale and the Falls View sale. If you want to be on the cutting edge of genetic advancement in Canada, get yourself some Dignified 179J.

Recommended for use on heifers.

TH Crown Royal 182H - Maternal Brother

| 3                                                                                   | 5 <b>19 A B</b><br>442                                                           | ل<br>2592 | TH TH | 183F <b>[</b><br>179]                                                                                      | JANUARY 1      |                                                                                                              |      | le   |  |
|-------------------------------------------------------------------------------------|----------------------------------------------------------------------------------|-----------|-------|------------------------------------------------------------------------------------------------------------|----------------|--------------------------------------------------------------------------------------------------------------|------|------|--|
|                                                                                     | KCF BENNETT STRATEGY Z303 ET<br>Th Masterplan 183F<br>Th 512X 145Y dominette 57B |           |       |                                                                                                            | KCF N<br>FTF P | SCHU-LAR ON TARGET 22S<br>KCF MISS REVOLUTION X338 ET<br>FTF PROSPECTOR 145Y<br>TH 122 71I DOMINETTE 512X ET |      |      |  |
| ILR RED POWER 456B<br><b>TH 372C 456B gemini 51e</b><br>TH 105S 475Z gemini 372C et |                                                                                  |           |       | CHURCHILL RED BULL 200Z<br>KCF MISS PROFICIENT U201<br>TH 89T 755T STOCKMAN 475Z<br>TH 24M 60N GEMINI 105S |                |                                                                                                              |      |      |  |
|                                                                                     | BW                                                                               | EPDS      | CE    | BW                                                                                                         | WW             | YW                                                                                                           | ММ   | ТМ   |  |
|                                                                                     | 00                                                                               |           | 2.2   | 0.0                                                                                                        | 64.0           | 101.0                                                                                                        | 26.0 | 50 O |  |

CONSIGNED BY BLAIRS.AG CATTLE COMPANY