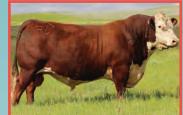

# CONSIGNED BY COPPER CREEK RANCH

C 4212 Black Hawk 7057 ET - Sire

MHPH 118U Princess 105Z - Dam

CCR 29B -Materal Brother

CCR 10C - Materal Sister

CCR 53G - Materal Sister

HEIFER CALF

A favourite from birth, our donor cow, Revolution daughter CCR Donna 23B, has come through for us again with this standout heifer calf, easily one of the top 2022 heifer calves in the herd. We featured this cow family in our Visions 2021 production sale in which one of 49K's maternal sisters sold to Allan Marshall of AXA Polled Herefords, for \$12,000. A two-year-old maternal sister sold for \$8,000 to Bill Redrup of GreenMantle Farm. This calf has exceptional eye-appeal and femininity, with a proud look about her and tremendous shape and volume. She is quite long-sided and is solid, right down to her very predictable cow family, which is one of our favourites on the ranch. Her maternal brother is featured in our 2022 showstring and a second maternal brother, owned by Hirsche and JK Fraser Cattle, is featured in the Hirsche production sale.

### **CONSIGNED BY** COPPER CREEK RANCH

CCR 4R Donna 23B - Dam

CCR 88G - Maternal Sister

CCR 27D - Maternal Sister

**MSU TCF REVOLUTION 4R** 

CCR 28M DONNA ET 901Z

BW

83

NJW 4037 34S DURANGO VACA 135U NJW BW TRAILDUST 161L NJW 57G SPIRIT QUEEN 55N ET

FELTONS LEGEND 242 MSU TCF RACHAEL ET 54N GOLDEN-OAK 4J MAXIUM 28M GOLDEN-OAK 46B KEEPSAKE 23K

<u>4</u>9K

| CE  | BW  | WW   | YW    | MM   | ТМ   |
|-----|-----|------|-------|------|------|
| 0.3 | 3.0 | 64.9 | 103.5 | 32.0 | 64.5 |

CCR 19E -Materal Sister

NJW 76S 27A Long Range 203D ET - Sire