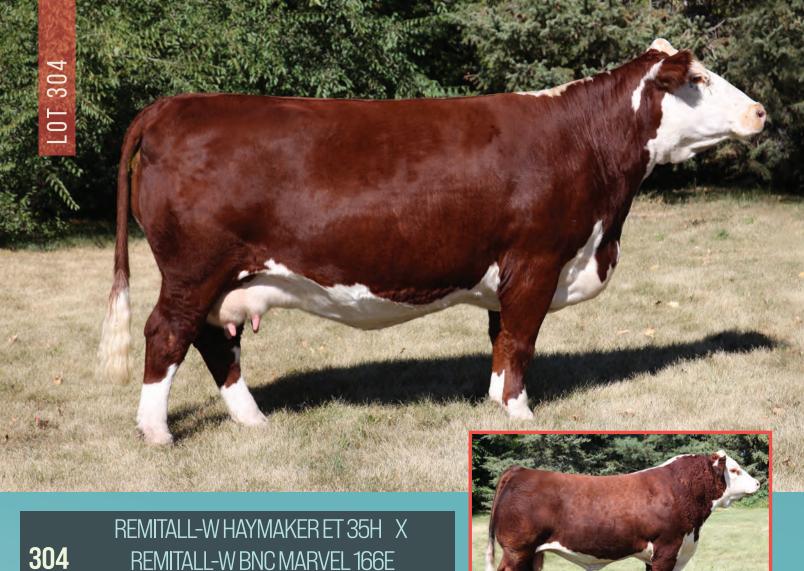

# **BULL CALF**

**REMITALL-W BNC MARVEL 166E** 4 Exportable Frozen Embryos

Remitall-W Haymaker ET 35H - Sire

KCL WPF THE PROFESSOR 7110ET **REMITALL-W HAYMAKER ET 35H REMITALL-WEST BELLE 36B** 

TH 71U 719T MR HEREFORD 11X KCL 29R MARY ANNE 23G 5R ET REMITALL-WEST GAME DAY ET 74Y **REMITALL BELLE 132U** 

BW

3.7

CE

-1.1

**REMITALL-W BNC HOT PURSUIT 47C REMITALL-W BNC MARVEL 166E REMITALL-WEST MARVEL ET 76Y** 

TM

53.6

MM

27.2

TH 512X 719T PLAYMAKER 14Z **REMITALL-WEST MARVEL ET 12Z** SHF WONDER M326 W18 ET **REMITALL MARVEL 78T** 

This lot of 4 embryos offers a world of potential. They are a combination of our newest donor Remitall W BNC Marvel ET 166E and our great young sire Remitall W Haymaker ET 35H. The predictability is already built in as it is the same combination as the super bull calf she has at side Remitall W Like a Rock 27K. Combining the Marvel and Belle cow families ensures the greatness of this mating!

ww

52.6

YW

86.9

**CONSIGNED BY REMITALL WEST POLLED HEREFORDS** 